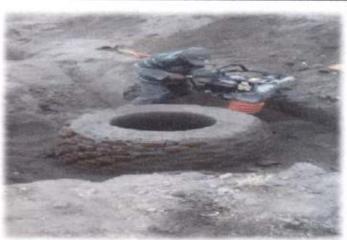

### ACTA DE ENTREGA RECEPCIÓN DE OBRAS POR CONTRATO

| SUMINISTRO Y COLOCACION DE PLANTILLA DE ARENA EN ZANJAS PARA TUBERIA SUMINISTRO E INSTALACION DE TUBERIA CORRUGADA DE POLIETILENO DE ALTA                                                           | 12.76  |
|-----------------------------------------------------------------------------------------------------------------------------------------------------------------------------------------------------|--------|
| DENSIDAD PARA ALCANTARILLADO DE SUMINISTRO E INSTALACION DE TUBO SANITARIO CORRUGADO DE POLIETILENO DE ALTA DENSIDAD TIPO N-12, INTERIOR LISO, DE M 12" DIAM. C/ CAMPANA & EMPAQUE. Norma NMX-E-241 | 159.50 |
| POZO DE VISITA TIPO COMUN, DIAM. DE 0.60<br>A 1.20 M SOBRE TUBO DE 0.60 M., HASTA UNA<br>PROFUNDIDAD DE:                                                                                            |        |
| POZO DE VISITA TIPO COMUN Y PZA PROFUNDIDAD DE HASTA 1.50 M.                                                                                                                                        | 2.00   |
| SUMINISTRO Y COLOCACION DE BROCAL Y TAPA DE CONCRETO, CON MORTERO PZA CEMENTO-ARENA 1:3. RELLENO EN ZANJAS                                                                                          | 2.00   |
| RELLENO EN ZANJAS COMPACTADO AL 90% PROCTOR CON MATERIAL PRODUCTO DE LA M3 EXCAVACION.                                                                                                              | 160.74 |
| ACARREO 1er. KM. DE MATERIALES PETREOS, ARENA, GRAVA, MAT. PRODUCTO DE EXCAVACION EN CAMION VOLTEO, DESCARGA A VOLTEO EN CAMINO                                                                     |        |
| PLANO REVESTIDO Y LOMERIO SUAVE PAVIMENTADO. ACARREO KM. SUBSECUENTES AL 10., DE                                                                                                                    | 75.03  |
| MATERIALES PETREOS; ARENA, GRAVA,                                                                                                                                                                   |        |
| MATERIAL PRUDUCTO DE EXCAVACION EN                                                                                                                                                                  |        |
| PLANO REVESTIDO Y LOMERIO SUAVE                                                                                                                                                                     |        |
| PAVIMENTADO. M3/KM                                                                                                                                                                                  | 253,55 |
| DESCARGAS                                                                                                                                                                                           |        |
| EXCAVACION EN ZANJAS CON EQUIPO,                                                                                                                                                                    |        |
| EN MATERIAL COMUN, EN SECO.                                                                                                                                                                         |        |
| EXCAVACION EN ZANJAS CON EQUIPO, EN MATERIAL COMUN SECO, ZONA A, M3                                                                                                                                 |        |
| PROFUNDIDAD DE 0.00 A 6.00 M.                                                                                                                                                                       | 214.20 |
| PLANTILLAS APISONADAS AL 85%                                                                                                                                                                        |        |
| PROCTOR EN ZANJAS                                                                                                                                                                                   |        |
| PLANTILLA APISONADA AL 85% PROCTOR EN                                                                                                                                                               |        |
| ZANJAS CON MATERIAL PRODUCTO DE LA M3 EXCAVACION.                                                                                                                                                   | 14.40  |
| SUMINISTRO E INSTALACION DE TUBERÍA                                                                                                                                                                 |        |
| CORRUGADA DE POLIETILENO DE ALTA                                                                                                                                                                    |        |
| DENSIDAD PARA ALCANTARILLADO DE                                                                                                                                                                     |        |
| SUMINISTRO E INSTALACION DE TUBO                                                                                                                                                                    |        |
| SANITARIO CORRUGADO DE POLIETILENO DE                                                                                                                                                               |        |
| ALTA DENSIDAD TIPO N-12, INTERIOR LISO, DE 6" DIAM. C/ CAMPANA & EMPAQUE.Norma NMX-                                                                                                                 | 180.00 |
|                                                                                                                                                                                                     |        |