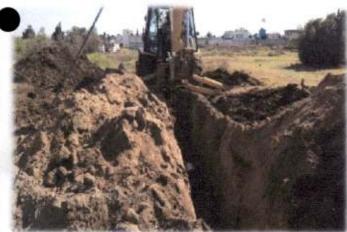

Descripción de los trabajos que se reciben:

| PREELIMINARES DESPALME DE MATERIAL NO APTO |    |         |  |
|--------------------------------------------|----|---------|--|
| P/CIMENTACION Y/O DESPLANTE DE             |    |         |  |
| TERRAPLENES Y EN BANCOS EN BANCOS DE       |    |         |  |
| PRESTAMO                                   |    |         |  |
| LIMPIA Y TRAZO EN EL AREA DE               |    |         |  |
| TRABAJO.                                   | M2 | 271.60  |  |
| RED DE ALCANTARILLADO                      |    | 2. 1.00 |  |
| EXCAVACION PARA DESPLANTE DE               |    |         |  |
| ESTRUCTURAS, EN MATERIAL COMUN SECO.       | M3 | 10.01   |  |
| EXCAVACION EN ZANJAS CON EQUIPO,           |    |         |  |
| EN MATERIAL COMUN, EN SECO.                |    |         |  |
| EXCAVACION EN ZANJAS CON EQUIPO, EN        |    |         |  |
| MATERIAL COMUN SECO, ZONA A,               | МЗ | 100.74  |  |
| PROFUNDIDAD DE 0.00 A 6.00 M.              |    | 189.74  |  |
| SUMINISTRO Y COLOCACION DE                 |    |         |  |
| PLANTILLAS EN ZANJAS PARA ASENTAR          |    |         |  |
| TUBERIA                                    |    |         |  |

### ACTA DE ENTREGA RECEPCIÓN DE OBRAS POR CONTRATO

| SUMINISTRO Y COLOCACION DE PLANTILLA DE ARENA EN ZANJAS PARA TUBERIA SUMINISTRO E INSTALACION DE TUBERIA CORRUGADA DE POLIETILENO DE ALTA                                                           | 12.76  |
|-----------------------------------------------------------------------------------------------------------------------------------------------------------------------------------------------------|--------|
| DENSIDAD PARA ALCANTARILLADO DE SUMINISTRO E INSTALACION DE TUBO SANITARIO CORRUGADO DE POLIETILENO DE ALTA DENSIDAD TIPO N-12, INTERIOR LISO, DE M 12" DIAM. C/ CAMPANA & EMPAQUE. Norma NMX-E-241 | 159.50 |
| POZO DE VISITA TIPO COMUN, DIAM. DE 0.60<br>A 1.20 M SOBRE TUBO DE 0.60 M., HASTA UNA<br>PROFUNDIDAD DE:                                                                                            |        |
| POZO DE VISITA TIPO COMUN Y PZA PROFUNDIDAD DE HASTA 1.50 M.                                                                                                                                        | 2.00   |
| SUMINISTRO Y COLOCACION DE BROCAL Y TAPA DE CONCRETO, CON MORTERO PZA CEMENTO-ARENA 1:3. RELLENO EN ZANJAS                                                                                          | 2.00   |
| RELLENO EN ZANJAS COMPACTADO AL 90% PROCTOR CON MATERIAL PRODUCTO DE LA M3 EXCAVACION.                                                                                                              | 160.74 |
| ACARREO 1er. KM. DE MATERIALES PETREOS, ARENA, GRAVA, MAT. PRODUCTO DE EXCAVACION EN CAMION VOLTEO, DESCARGA A VOLTEO EN CAMINO                                                                     |        |
| PLANO REVESTIDO Y LOMERIO SUAVE PAVIMENTADO. ACARREO KM. SUBSECUENTES AL 10., DE                                                                                                                    | 75.03  |
| MATERIALES PETREOS; ARENA, GRAVA,                                                                                                                                                                   |        |
| MATERIAL PRUDUCTO DE EXCAVACION EN                                                                                                                                                                  |        |
| PLANO REVESTIDO Y LOMERIO SUAVE                                                                                                                                                                     |        |
| PAVIMENTADO. M3/KM                                                                                                                                                                                  | 253,55 |
| DESCARGAS                                                                                                                                                                                           |        |
| EXCAVACION EN ZANJAS CON EQUIPO,                                                                                                                                                                    |        |
| EN MATERIAL COMUN, EN SECO.                                                                                                                                                                         |        |
| EXCAVACION EN ZANJAS CON EQUIPO, EN MATERIAL COMUN SECO, ZONA A, M3                                                                                                                                 |        |
| PROFUNDIDAD DE 0.00 A 6.00 M.                                                                                                                                                                       | 214.20 |
| PLANTILLAS APISONADAS AL 85%                                                                                                                                                                        |        |
| PROCTOR EN ZANJAS                                                                                                                                                                                   |        |
| PLANTILLA APISONADA AL 85% PROCTOR EN                                                                                                                                                               |        |
| ZANJAS CON MATERIAL PRODUCTO DE LA M3 EXCAVACION.                                                                                                                                                   | 14.40  |
| SUMINISTRO E INSTALACION DE TUBERÍA                                                                                                                                                                 |        |
| CORRUGADA DE POLIETILENO DE ALTA                                                                                                                                                                    |        |
| DENSIDAD PARA ALCANTARILLADO DE                                                                                                                                                                     |        |
| SUMINISTRO E INSTALACION DE TUBO                                                                                                                                                                    |        |
| SANITARIO CORRUGADO DE POLIETILENO DE                                                                                                                                                               |        |
| ALTA DENSIDAD TIPO N-12, INTERIOR LISO, DE 6" DIAM. C/ CAMPANA & EMPAQUE.Norma NMX-                                                                                                                 | 180.00 |
|                                                                                                                                                                                                     |        |