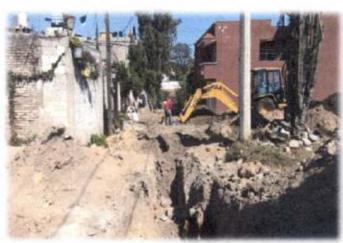

Descripción de los trabajos que se reciben:

| PREELIMINARES DESPALME DE MATERIAL NO APTO |    |         |  |
|--------------------------------------------|----|---------|--|
| P/CIMENTACION Y/O DESPLANTE DE             |    |         |  |
| TERRAPLENES Y EN BANCOS EN BANCOS DE       |    |         |  |
| PRESTAMO                                   |    |         |  |
| LIMPIA Y TRAZO EN EL AREA DE               |    |         |  |
| TRABAJO.                                   | M2 | 271.60  |  |
| RED DE ALCANTARILLADO                      |    | 2. 1.00 |  |
| EXCAVACION PARA DESPLANTE DE               |    |         |  |
| ESTRUCTURAS, EN MATERIAL COMUN SECO.       | M3 | 10.01   |  |
| EXCAVACION EN ZANJAS CON EQUIPO,           |    |         |  |
| EN MATERIAL COMUN, EN SECO.                |    |         |  |
| EXCAVACION EN ZANJAS CON EQUIPO, EN        |    |         |  |
| MATERIAL COMUN SECO, ZONA A,               | МЗ | 100.74  |  |
| PROFUNDIDAD DE 0.00 A 6.00 M.              |    | 189.74  |  |
| SUMINISTRO Y COLOCACION DE                 |    |         |  |
| PLANTILLAS EN ZANJAS PARA ASENTAR          |    |         |  |
| TUBERIA                                    |    |         |  |