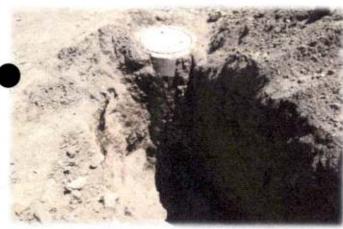

### ACTA DE ENTREGA RECEPCIÓN DE OBRAS POR CONTRATO

| SUMINISTRO Y COLOCACION DE PLANTILLA DE ARENA EN ZANJAS PARA TUBERIA SUMINISTRO E INSTALACION DE TUBERIA CORRUGADA DE POLIETILENO DE ALTA                                                           | 12.76  |
|-----------------------------------------------------------------------------------------------------------------------------------------------------------------------------------------------------|--------|
| DENSIDAD PARA ALCANTARILLADO DE SUMINISTRO E INSTALACION DE TUBO SANITARIO CORRUGADO DE POLIETILENO DE ALTA DENSIDAD TIPO N-12, INTERIOR LISO, DE M 12" DIAM. C/ CAMPANA & EMPAQUE. Norma NMX-E-241 | 159.50 |
| POZO DE VISITA TIPO COMUN, DIAM. DE 0.60<br>A 1.20 M SOBRE TUBO DE 0.60 M., HASTA UNA<br>PROFUNDIDAD DE:                                                                                            |        |
| POZO DE VISITA TIPO COMUN Y PZA PROFUNDIDAD DE HASTA 1.50 M.                                                                                                                                        | 2.00   |
| SUMINISTRO Y COLOCACION DE BROCAL Y TAPA DE CONCRETO, CON MORTERO PZA CEMENTO-ARENA 1:3. RELLENO EN ZANJAS                                                                                          | 2.00   |
| RELLENO EN ZANJAS COMPACTADO AL 90% PROCTOR CON MATERIAL PRODUCTO DE LA M3 EXCAVACION.                                                                                                              | 160.74 |
| ACARREO 1er. KM. DE MATERIALES PETREOS, ARENA, GRAVA, MAT. PRODUCTO DE EXCAVACION EN CAMION VOLTEO, DESCARGA A VOLTEO EN CAMINO                                                                     |        |
| PLANO REVESTIDO Y LOMERIO SUAVE PAVIMENTADO. ACARREO KM. SUBSECUENTES AL 10., DE                                                                                                                    | 75.03  |
| MATERIALES PETREOS; ARENA, GRAVA,                                                                                                                                                                   |        |
| MATERIAL PRUDUCTO DE EXCAVACION EN                                                                                                                                                                  |        |
| PLANO REVESTIDO Y LOMERIO SUAVE                                                                                                                                                                     |        |
| PAVIMENTADO. M3/KM                                                                                                                                                                                  | 253,55 |
| DESCARGAS                                                                                                                                                                                           |        |
| EXCAVACION EN ZANJAS CON EQUIPO,                                                                                                                                                                    |        |
| EN MATERIAL COMUN, EN SECO.                                                                                                                                                                         |        |
| EXCAVACION EN ZANJAS CON EQUIPO, EN MATERIAL COMUN SECO, ZONA A, M3                                                                                                                                 |        |
| PROFUNDIDAD DE 0.00 A 6.00 M.                                                                                                                                                                       | 214.20 |
| PLANTILLAS APISONADAS AL 85%                                                                                                                                                                        |        |
| PROCTOR EN ZANJAS                                                                                                                                                                                   |        |
| PLANTILLA APISONADA AL 85% PROCTOR EN                                                                                                                                                               |        |
| ZANJAS CON MATERIAL PRODUCTO DE LA M3 EXCAVACION.                                                                                                                                                   | 14.40  |
| SUMINISTRO E INSTALACION DE TUBERÍA                                                                                                                                                                 |        |
| CORRUGADA DE POLIETILENO DE ALTA                                                                                                                                                                    |        |
| DENSIDAD PARA ALCANTARILLADO DE                                                                                                                                                                     |        |
| SUMINISTRO E INSTALACION DE TUBO                                                                                                                                                                    |        |
| SANITARIO CORRUGADO DE POLIETILENO DE                                                                                                                                                               |        |
| ALTA DENSIDAD TIPO N-12, INTERIOR LISO, DE 6" DIAM. C/ CAMPANA & EMPAQUE.Norma NMX-                                                                                                                 | 180.00 |
|                                                                                                                                                                                                     |        |