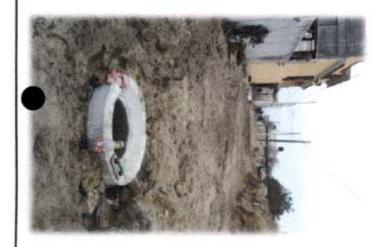

### ACTA DE ENTREGA RECEPCIÓN DE OBRAS POR CONTRATO

| SUMINISTRO Y COLOCACION DE PLANTILLA DE ARENA EN ZANJAS PARA TUBERIA SUMINISTRO E INSTALACION DE TUBERIA CORRUGADA DE POLIETILENO DE ALTA                                                           | 12.76  |
|-----------------------------------------------------------------------------------------------------------------------------------------------------------------------------------------------------|--------|
| DENSIDAD PARA ALCANTARILLADO DE SUMINISTRO E INSTALACION DE TUBO SANITARIO CORRUGADO DE POLIETILENO DE ALTA DENSIDAD TIPO N-12, INTERIOR LISO, DE M 12" DIAM. C/ CAMPANA & EMPAQUE. Norma NMX-E-241 | 159.50 |
| POZO DE VISITA TIPO COMUN, DIAM. DE 0.60<br>A 1.20 M SOBRE TUBO DE 0.60 M., HASTA UNA<br>PROFUNDIDAD DE:                                                                                            |        |
| POZO DE VISITA TIPO COMUN Y PZA PROFUNDIDAD DE HASTA 1.50 M.                                                                                                                                        | 2.00   |
| SUMINISTRO Y COLOCACION DE BROCAL Y TAPA DE CONCRETO, CON MORTERO PZA CEMENTO-ARENA 1:3. RELLENO EN ZANJAS                                                                                          | 2.00   |
| RELLENO EN ZANJAS COMPACTADO AL 90% PROCTOR CON MATERIAL PRODUCTO DE LA M3 EXCAVACION.                                                                                                              | 160.74 |
| ACARREO 1er. KM. DE MATERIALES PETREOS, ARENA, GRAVA, MAT. PRODUCTO DE EXCAVACION EN CAMION VOLTEO, DESCARGA A VOLTEO EN CAMINO                                                                     |        |
| PLANO REVESTIDO Y LOMERIO SUAVE PAVIMENTADO. ACARREO KM. SUBSECUENTES AL 10., DE                                                                                                                    | 75.03  |
| MATERIALES PETREOS; ARENA, GRAVA,                                                                                                                                                                   |        |
| MATERIAL PRUDUCTO DE EXCAVACION EN                                                                                                                                                                  |        |
| PLANO REVESTIDO Y LOMERIO SUAVE                                                                                                                                                                     |        |
| PAVIMENTADO. M3/KM                                                                                                                                                                                  | 253,55 |
| DESCARGAS                                                                                                                                                                                           |        |
| EXCAVACION EN ZANJAS CON EQUIPO,                                                                                                                                                                    |        |
| EN MATERIAL COMUN, EN SECO.                                                                                                                                                                         |        |
| EXCAVACION EN ZANJAS CON EQUIPO, EN MATERIAL COMUN SECO, ZONA A, M3                                                                                                                                 |        |
| PROFUNDIDAD DE 0.00 A 6.00 M.                                                                                                                                                                       | 214.20 |
| PLANTILLAS APISONADAS AL 85%                                                                                                                                                                        |        |
| PROCTOR EN ZANJAS                                                                                                                                                                                   |        |
| PLANTILLA APISONADA AL 85% PROCTOR EN                                                                                                                                                               |        |
| ZANJAS CON MATERIAL PRODUCTO DE LA M3 EXCAVACION.                                                                                                                                                   | 14.40  |
| SUMINISTRO E INSTALACION DE TUBERÍA                                                                                                                                                                 |        |
| CORRUGADA DE POLIETILENO DE ALTA                                                                                                                                                                    |        |
| DENSIDAD PARA ALCANTARILLADO DE                                                                                                                                                                     |        |
| SUMINISTRO E INSTALACION DE TUBO                                                                                                                                                                    |        |
| SANITARIO CORRUGADO DE POLIETILENO DE                                                                                                                                                               |        |
| ALTA DENSIDAD TIPO N-12, INTERIOR LISO, DE 6" DIAM. C/ CAMPANA & EMPAQUE.Norma NMX-                                                                                                                 | 180.00 |
|                                                                                                                                                                                                     |        |