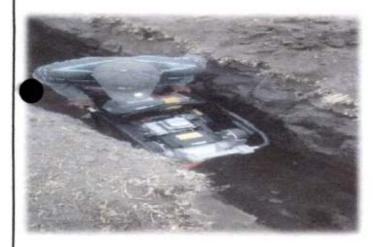

### ACTA DE ENTREGA RECEPCIÓN DE OBRAS POR CONTRATO

| SUMINISTRO Y COLOCACION DE PLANTILLA DE ARENA EN ZANJAS PARA TUBERIA SUMINISTRO E INSTALACION DE TUBERIA CORRUGADA DE POLIETILENO DE ALTA                                                           | 12.76  |
|-----------------------------------------------------------------------------------------------------------------------------------------------------------------------------------------------------|--------|
| DENSIDAD PARA ALCANTARILLADO DE SUMINISTRO E INSTALACION DE TUBO SANITARIO CORRUGADO DE POLIETILENO DE ALTA DENSIDAD TIPO N-12, INTERIOR LISO, DE M 12" DIAM. C/ CAMPANA & EMPAQUE. Norma NMX-E-241 | 159.50 |
| POZO DE VISITA TIPO COMUN, DIAM. DE 0.60<br>A 1.20 M SOBRE TUBO DE 0.60 M., HASTA UNA<br>PROFUNDIDAD DE:                                                                                            |        |
| POZO DE VISITA TIPO COMUN Y PZA PROFUNDIDAD DE HASTA 1.50 M.                                                                                                                                        | 2.00   |
| SUMINISTRO Y COLOCACION DE BROCAL Y TAPA DE CONCRETO, CON MORTERO PZA CEMENTO-ARENA 1:3. RELLENO EN ZANJAS                                                                                          | 2.00   |
| RELLENO EN ZANJAS COMPACTADO AL 90% PROCTOR CON MATERIAL PRODUCTO DE LA M3 EXCAVACION.                                                                                                              | 160.74 |
| ACARREO 1er. KM. DE MATERIALES PETREOS, ARENA, GRAVA, MAT. PRODUCTO DE EXCAVACION EN CAMION VOLTEO, DESCARGA A VOLTEO EN CAMINO                                                                     |        |
| PLANO REVESTIDO Y LOMERIO SUAVE PAVIMENTADO. ACARREO KM. SUBSECUENTES AL 10., DE                                                                                                                    | 75.03  |
| MATERIALES PETREOS; ARENA, GRAVA,                                                                                                                                                                   |        |
| MATERIAL PRUDUCTO DE EXCAVACION EN                                                                                                                                                                  |        |
| PLANO REVESTIDO Y LOMERIO SUAVE                                                                                                                                                                     |        |
| PAVIMENTADO. M3/KM                                                                                                                                                                                  | 253,55 |
| DESCARGAS                                                                                                                                                                                           |        |
| EXCAVACION EN ZANJAS CON EQUIPO,                                                                                                                                                                    |        |
| EN MATERIAL COMUN, EN SECO.                                                                                                                                                                         |        |
| EXCAVACION EN ZANJAS CON EQUIPO, EN MATERIAL COMUN SECO, ZONA A, M3                                                                                                                                 |        |
| PROFUNDIDAD DE 0.00 A 6.00 M.                                                                                                                                                                       | 214.20 |
| PLANTILLAS APISONADAS AL 85%                                                                                                                                                                        |        |
| PROCTOR EN ZANJAS                                                                                                                                                                                   |        |
| PLANTILLA APISONADA AL 85% PROCTOR EN                                                                                                                                                               |        |
| ZANJAS CON MATERIAL PRODUCTO DE LA M3 EXCAVACION.                                                                                                                                                   | 14.40  |
| SUMINISTRO E INSTALACION DE TUBERÍA                                                                                                                                                                 |        |
| CORRUGADA DE POLIETILENO DE ALTA                                                                                                                                                                    |        |
| DENSIDAD PARA ALCANTARILLADO DE                                                                                                                                                                     |        |
| SUMINISTRO E INSTALACION DE TUBO                                                                                                                                                                    |        |
| SANITARIO CORRUGADO DE POLIETILENO DE                                                                                                                                                               |        |
| ALTA DENSIDAD TIPO N-12, INTERIOR LISO, DE 6" DIAM. C/ CAMPANA & EMPAQUE.Norma NMX-                                                                                                                 | 180.00 |
|                                                                                                                                                                                                     |        |

E-241
SUMINISTRO E INSTALACION DE TEE DE INSERCION PVC S-20 SANITARIA PARA TUBERÍA POLIETILENO DE ALTA DENSIDAD PZA C/CAMPANA DE 12" X 6", CON ANILLO INTREGRADO.

RELLENO EN ZANJAS.......
RELLENO EN ZANJAS A VOLTEO UTILIZANDO MATERIAL PRODUCTO DE LA EXCAVACION M3 195.49