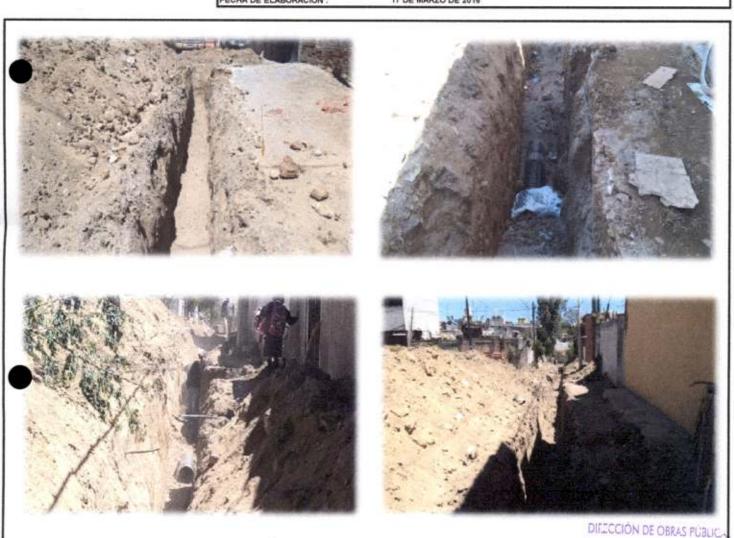

Descripción de los trabajos que se reciben:

| PREELIMINARES DESPALME DE MATERIAL NO APTO |    |         |  |
|--------------------------------------------|----|---------|--|
| P/CIMENTACION Y/O DESPLANTE DE             |    |         |  |
| TERRAPLENES Y EN BANCOS EN BANCOS DE       |    |         |  |
| PRESTAMO                                   |    |         |  |
| LIMPIA Y TRAZO EN EL AREA DE               |    |         |  |
| TRABAJO.                                   | M2 | 271.60  |  |
| RED DE ALCANTARILLADO                      |    | 2. 1.00 |  |
| EXCAVACION PARA DESPLANTE DE               |    |         |  |
| ESTRUCTURAS, EN MATERIAL COMUN SECO.       | M3 | 10.01   |  |
| EXCAVACION EN ZANJAS CON EQUIPO,           |    |         |  |
| EN MATERIAL COMUN, EN SECO.                |    |         |  |
| EXCAVACION EN ZANJAS CON EQUIPO, EN        |    |         |  |
| MATERIAL COMUN SECO, ZONA A,               | МЗ | 100.74  |  |
| PROFUNDIDAD DE 0.00 A 6.00 M.              |    | 189.74  |  |
| SUMINISTRO Y COLOCACION DE                 |    |         |  |
| PLANTILLAS EN ZANJAS PARA ASENTAR          |    |         |  |
| TUBERIA                                    |    |         |  |

### ACTA DE ENTREGA RECEPCIÓN DE OBRAS POR CONTRATO

| SUMINISTRO Y COLOCACION DE PLANTILLA DE ARENA EN ZANJAS PARA TUBERIA SUMINISTRO E INSTALACION DE TUBERIA CORRUGADA DE POLIETILENO DE ALTA                                                           | 12.76  |
|-----------------------------------------------------------------------------------------------------------------------------------------------------------------------------------------------------|--------|
| DENSIDAD PARA ALCANTARILLADO DE SUMINISTRO E INSTALACION DE TUBO SANITARIO CORRUGADO DE POLIETILENO DE ALTA DENSIDAD TIPO N-12, INTERIOR LISO, DE M 12" DIAM. C/ CAMPANA & EMPAQUE. Norma NMX-E-241 | 159.50 |
| POZO DE VISITA TIPO COMUN, DIAM. DE 0.60<br>A 1.20 M SOBRE TUBO DE 0.60 M., HASTA UNA<br>PROFUNDIDAD DE:                                                                                            |        |
| POZO DE VISITA TIPO COMUN Y PZA PROFUNDIDAD DE HASTA 1.50 M.                                                                                                                                        | 2.00   |
| SUMINISTRO Y COLOCACION DE BROCAL Y TAPA DE CONCRETO, CON MORTERO PZA CEMENTO-ARENA 1:3. RELLENO EN ZANJAS                                                                                          | 2.00   |
| RELLENO EN ZANJAS COMPACTADO AL 90% PROCTOR CON MATERIAL PRODUCTO DE LA M3 EXCAVACION.                                                                                                              | 160.74 |
| ACARREO 1er. KM. DE MATERIALES PETREOS, ARENA, GRAVA, MAT. PRODUCTO DE EXCAVACION EN CAMION VOLTEO, DESCARGA A VOLTEO EN CAMINO                                                                     |        |
| PLANO REVESTIDO Y LOMERIO SUAVE PAVIMENTADO. ACARREO KM. SUBSECUENTES AL 10., DE                                                                                                                    | 75.03  |
| MATERIALES PETREOS; ARENA, GRAVA,                                                                                                                                                                   |        |
| MATERIAL PRUDUCTO DE EXCAVACION EN                                                                                                                                                                  |        |
| PLANO REVESTIDO Y LOMERIO SUAVE                                                                                                                                                                     |        |
| PAVIMENTADO. M3/KM                                                                                                                                                                                  | 253,55 |
| DESCARGAS                                                                                                                                                                                           |        |
| EXCAVACION EN ZANJAS CON EQUIPO,                                                                                                                                                                    |        |
| EN MATERIAL COMUN, EN SECO.                                                                                                                                                                         |        |
| EXCAVACION EN ZANJAS CON EQUIPO, EN MATERIAL COMUN SECO, ZONA A, M3                                                                                                                                 |        |
| PROFUNDIDAD DE 0.00 A 6.00 M.                                                                                                                                                                       | 214.20 |
| PLANTILLAS APISONADAS AL 85%                                                                                                                                                                        |        |
| PROCTOR EN ZANJAS                                                                                                                                                                                   |        |
| PLANTILLA APISONADA AL 85% PROCTOR EN                                                                                                                                                               |        |
| ZANJAS CON MATERIAL PRODUCTO DE LA M3 EXCAVACION.                                                                                                                                                   | 14.40  |
| SUMINISTRO E INSTALACION DE TUBERÍA                                                                                                                                                                 |        |
| CORRUGADA DE POLIETILENO DE ALTA                                                                                                                                                                    |        |
| DENSIDAD PARA ALCANTARILLADO DE                                                                                                                                                                     |        |
| SUMINISTRO E INSTALACION DE TUBO                                                                                                                                                                    |        |
| SANITARIO CORRUGADO DE POLIETILENO DE                                                                                                                                                               |        |
| ALTA DENSIDAD TIPO N-12, INTERIOR LISO, DE 6" DIAM. C/ CAMPANA & EMPAQUE.Norma NMX-                                                                                                                 | 180.00 |
|                                                                                                                                                                                                     |        |