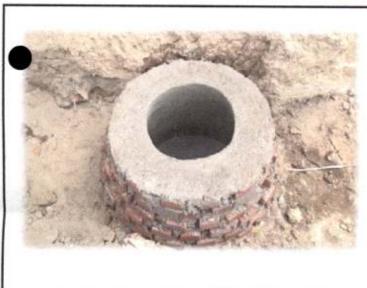

### ACTA DE ENTREGA RECEPCIÓN DE OBRAS POR CONTRATO

| SUMINISTRO Y COLOCACION DE PLANTILLA DE ARENA EN ZANJAS PARA TUBERIA SUMINISTRO E INSTALACION DE TUBERIA CORRUGADA DE POLIETILENO DE ALTA                                                           | 12.76  |
|-----------------------------------------------------------------------------------------------------------------------------------------------------------------------------------------------------|--------|
| DENSIDAD PARA ALCANTARILLADO DE SUMINISTRO E INSTALACION DE TUBO SANITARIO CORRUGADO DE POLIETILENO DE ALTA DENSIDAD TIPO N-12, INTERIOR LISO, DE M 12" DIAM. C/ CAMPANA & EMPAQUE. Norma NMX-E-241 | 159.50 |
| POZO DE VISITA TIPO COMUN, DIAM. DE 0.60<br>A 1.20 M SOBRE TUBO DE 0.60 M., HASTA UNA<br>PROFUNDIDAD DE:                                                                                            |        |
| POZO DE VISITA TIPO COMUN Y PZA PROFUNDIDAD DE HASTA 1.50 M.                                                                                                                                        | 2.00   |
| SUMINISTRO Y COLOCACION DE BROCAL Y TAPA DE CONCRETO, CON MORTERO PZA CEMENTO-ARENA 1:3. RELLENO EN ZANJAS                                                                                          | 2.00   |
| RELLENO EN ZANJAS COMPACTADO AL 90% PROCTOR CON MATERIAL PRODUCTO DE LA M3 EXCAVACION.                                                                                                              | 160.74 |
| ACARREO 1er. KM. DE MATERIALES PETREOS, ARENA, GRAVA, MAT. PRODUCTO DE EXCAVACION EN CAMION VOLTEO, DESCARGA A VOLTEO EN CAMINO                                                                     |        |
| PLANO REVESTIDO Y LOMERIO SUAVE PAVIMENTADO. ACARREO KM. SUBSECUENTES AL 10., DE                                                                                                                    | 75.03  |
| MATERIALES PETREOS; ARENA, GRAVA,                                                                                                                                                                   |        |
| MATERIAL PRUDUCTO DE EXCAVACION EN                                                                                                                                                                  |        |
| PLANO REVESTIDO Y LOMERIO SUAVE                                                                                                                                                                     |        |
| PAVIMENTADO. M3/KM                                                                                                                                                                                  | 253,55 |
| DESCARGAS                                                                                                                                                                                           |        |
| EXCAVACION EN ZANJAS CON EQUIPO,                                                                                                                                                                    |        |
| EN MATERIAL COMUN, EN SECO.                                                                                                                                                                         |        |
| EXCAVACION EN ZANJAS CON EQUIPO, EN MATERIAL COMUN SECO, ZONA A, M3                                                                                                                                 |        |
| PROFUNDIDAD DE 0.00 A 6.00 M.                                                                                                                                                                       | 214.20 |
| PLANTILLAS APISONADAS AL 85%                                                                                                                                                                        |        |
| PROCTOR EN ZANJAS                                                                                                                                                                                   |        |
| PLANTILLA APISONADA AL 85% PROCTOR EN                                                                                                                                                               |        |
| ZANJAS CON MATERIAL PRODUCTO DE LA M3 EXCAVACION.                                                                                                                                                   | 14.40  |
| SUMINISTRO E INSTALACION DE TUBERÍA                                                                                                                                                                 |        |
| CORRUGADA DE POLIETILENO DE ALTA                                                                                                                                                                    |        |
| DENSIDAD PARA ALCANTARILLADO DE                                                                                                                                                                     |        |
| SUMINISTRO E INSTALACION DE TUBO                                                                                                                                                                    |        |
| SANITARIO CORRUGADO DE POLIETILENO DE                                                                                                                                                               |        |
| ALTA DENSIDAD TIPO N-12, INTERIOR LISO, DE 6" DIAM. C/ CAMPANA & EMPAQUE.Norma NMX-                                                                                                                 | 180.00 |
|                                                                                                                                                                                                     |        |