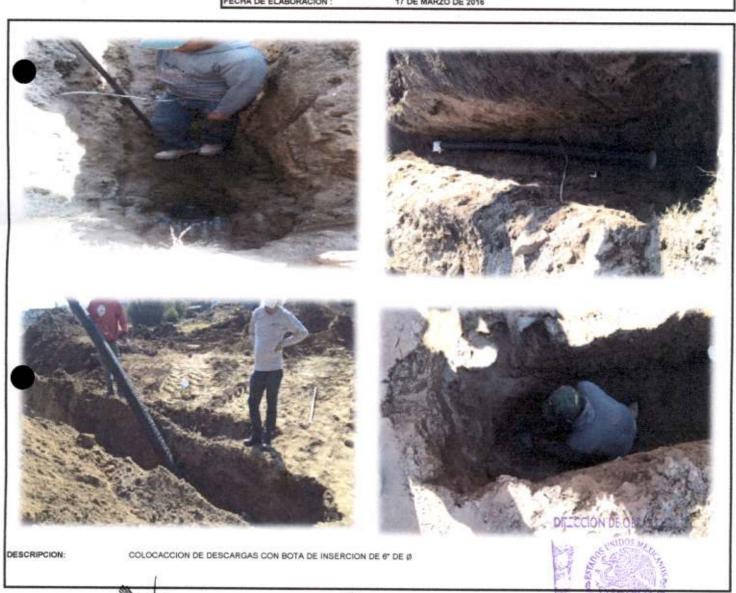

### ACTA DE ENTREGA RECEPCIÓN DE OBRAS POR CONTRATO

| SUMINISTRO Y COLOCACION DE PLANTILLA DE ARENA EN ZANJAS PARA TUBERIA SUMINISTRO E INSTALACION DE TUBERIA CORRUGADA DE POLIETILENO DE ALTA                                                           | 12.76  |
|-----------------------------------------------------------------------------------------------------------------------------------------------------------------------------------------------------|--------|
| DENSIDAD PARA ALCANTARILLADO DE SUMINISTRO E INSTALACION DE TUBO SANITARIO CORRUGADO DE POLIETILENO DE ALTA DENSIDAD TIPO N-12, INTERIOR LISO, DE M 12" DIAM. C/ CAMPANA & EMPAQUE. Norma NMX-E-241 | 159.50 |
| POZO DE VISITA TIPO COMUN, DIAM. DE 0.60<br>A 1.20 M SOBRE TUBO DE 0.60 M., HASTA UNA<br>PROFUNDIDAD DE:                                                                                            |        |
| POZO DE VISITA TIPO COMUN Y PZA PROFUNDIDAD DE HASTA 1.50 M.                                                                                                                                        | 2.00   |
| SUMINISTRO Y COLOCACION DE BROCAL Y TAPA DE CONCRETO, CON MORTERO PZA CEMENTO-ARENA 1:3. RELLENO EN ZANJAS                                                                                          | 2.00   |
| RELLENO EN ZANJAS COMPACTADO AL 90% PROCTOR CON MATERIAL PRODUCTO DE LA M3 EXCAVACION.                                                                                                              | 160.74 |
| ACARREO 1er. KM. DE MATERIALES PETREOS, ARENA, GRAVA, MAT. PRODUCTO DE EXCAVACION EN CAMION VOLTEO, DESCARGA A VOLTEO EN CAMINO                                                                     |        |
| PLANO REVESTIDO Y LOMERIO SUAVE PAVIMENTADO. ACARREO KM. SUBSECUENTES AL 10., DE                                                                                                                    | 75.03  |
| MATERIALES PETREOS; ARENA, GRAVA,                                                                                                                                                                   |        |
| MATERIAL PRUDUCTO DE EXCAVACION EN                                                                                                                                                                  |        |
| PLANO REVESTIDO Y LOMERIO SUAVE                                                                                                                                                                     |        |
| PAVIMENTADO. M3/KM                                                                                                                                                                                  | 253,55 |
| DESCARGAS                                                                                                                                                                                           |        |
| EXCAVACION EN ZANJAS CON EQUIPO,                                                                                                                                                                    |        |
| EN MATERIAL COMUN, EN SECO.                                                                                                                                                                         |        |
| EXCAVACION EN ZANJAS CON EQUIPO, EN MATERIAL COMUN SECO, ZONA A, M3                                                                                                                                 |        |
| PROFUNDIDAD DE 0.00 A 6.00 M.                                                                                                                                                                       | 214.20 |
| PLANTILLAS APISONADAS AL 85%                                                                                                                                                                        |        |
| PROCTOR EN ZANJAS                                                                                                                                                                                   |        |
| PLANTILLA APISONADA AL 85% PROCTOR EN                                                                                                                                                               |        |
| ZANJAS CON MATERIAL PRODUCTO DE LA M3 EXCAVACION.                                                                                                                                                   | 14.40  |
| SUMINISTRO E INSTALACION DE TUBERÍA                                                                                                                                                                 |        |
| CORRUGADA DE POLIETILENO DE ALTA                                                                                                                                                                    |        |
| DENSIDAD PARA ALCANTARILLADO DE                                                                                                                                                                     |        |
| SUMINISTRO E INSTALACION DE TUBO                                                                                                                                                                    |        |
| SANITARIO CORRUGADO DE POLIETILENO DE                                                                                                                                                               |        |
| ALTA DENSIDAD TIPO N-12, INTERIOR LISO, DE 6" DIAM. C/ CAMPANA & EMPAQUE.Norma NMX-                                                                                                                 | 180.00 |
|                                                                                                                                                                                                     |        |

E-241
SUMINISTRO E INSTALACION DE TEE DE INSERCION PVC S-20 SANITARIA PARA TUBERÍA POLIETILENO DE ALTA DENSIDAD PZA C/CAMPANA DE 12" X 6", CON ANILLO INTREGRADO.

RELLENO EN ZANJAS.......
RELLENO EN ZANJAS A VOLTEO UTILIZANDO MATERIAL PRODUCTO DE LA EXCAVACION M3 195.49