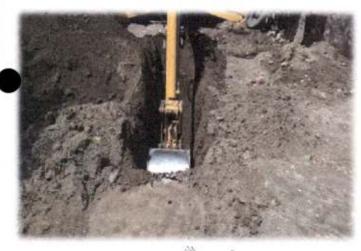

Descripción de los trabajos que se reciben:

| PREELIMINARES DESPALME DE MATERIAL NO APTO |    |         |  |
|--------------------------------------------|----|---------|--|
| P/CIMENTACION Y/O DESPLANTE DE             |    |         |  |
| TERRAPLENES Y EN BANCOS EN BANCOS DE       |    |         |  |
| PRESTAMO                                   |    |         |  |
| LIMPIA Y TRAZO EN EL AREA DE               |    |         |  |
| TRABAJO.                                   | M2 | 271.60  |  |
| RED DE ALCANTARILLADO                      |    | 2. 1.00 |  |
| EXCAVACION PARA DESPLANTE DE               |    |         |  |
| ESTRUCTURAS, EN MATERIAL COMUN SECO.       | M3 | 10.01   |  |
| EXCAVACION EN ZANJAS CON EQUIPO,           |    |         |  |
| EN MATERIAL COMUN, EN SECO.                |    |         |  |
| EXCAVACION EN ZANJAS CON EQUIPO, EN        |    |         |  |
| MATERIAL COMUN SECO, ZONA A,               | МЗ | 100.74  |  |
| PROFUNDIDAD DE 0.00 A 6.00 M.              |    | 189.74  |  |
| SUMINISTRO Y COLOCACION DE                 |    |         |  |
| PLANTILLAS EN ZANJAS PARA ASENTAR          |    |         |  |
| TUBERIA                                    |    |         |  |