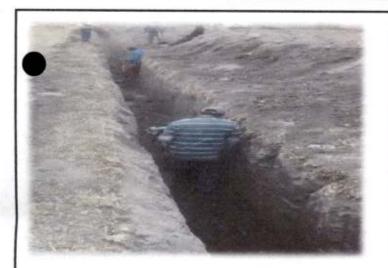

Descripción de los trabajos que se reciben:

| PREELIMINARES DESPALME DE MATERIAL NO APTO |    |         |  |
|--------------------------------------------|----|---------|--|
| P/CIMENTACION Y/O DESPLANTE DE             |    |         |  |
| TERRAPLENES Y EN BANCOS EN BANCOS DE       |    |         |  |
| PRESTAMO                                   |    |         |  |
| LIMPIA Y TRAZO EN EL AREA DE               |    |         |  |
| TRABAJO.                                   | M2 | 271.60  |  |
| RED DE ALCANTARILLADO                      |    | 2. 1.00 |  |
| EXCAVACION PARA DESPLANTE DE               |    |         |  |
| ESTRUCTURAS, EN MATERIAL COMUN SECO.       | M3 | 10.01   |  |
| EXCAVACION EN ZANJAS CON EQUIPO,           |    |         |  |
| EN MATERIAL COMUN, EN SECO.                |    |         |  |
| EXCAVACION EN ZANJAS CON EQUIPO, EN        |    |         |  |
| MATERIAL COMUN SECO, ZONA A,               | МЗ | 100.74  |  |
| PROFUNDIDAD DE 0.00 A 6.00 M.              |    | 189.74  |  |
| SUMINISTRO Y COLOCACION DE                 |    |         |  |
| PLANTILLAS EN ZANJAS PARA ASENTAR          |    |         |  |
| TUBERIA                                    |    |         |  |

### ACTA DE ENTREGA RECEPCIÓN DE OBRAS POR CONTRATO

| SUMINISTRO Y COLOCACION DE PLANTILLA DE ARENA EN ZANJAS PARA TUBERIA SUMINISTRO E INSTALACION DE TUBERIA CORRUGADA DE POLIETILENO DE ALTA                                                           | 12.76  |
|-----------------------------------------------------------------------------------------------------------------------------------------------------------------------------------------------------|--------|
| DENSIDAD PARA ALCANTARILLADO DE SUMINISTRO E INSTALACION DE TUBO SANITARIO CORRUGADO DE POLIETILENO DE ALTA DENSIDAD TIPO N-12, INTERIOR LISO, DE M 12" DIAM. C/ CAMPANA & EMPAQUE. Norma NMX-E-241 | 159.50 |
| POZO DE VISITA TIPO COMUN, DIAM. DE 0.60<br>A 1.20 M SOBRE TUBO DE 0.60 M., HASTA UNA<br>PROFUNDIDAD DE:                                                                                            |        |
| POZO DE VISITA TIPO COMUN Y PZA PROFUNDIDAD DE HASTA 1.50 M.                                                                                                                                        | 2.00   |
| SUMINISTRO Y COLOCACION DE BROCAL Y TAPA DE CONCRETO, CON MORTERO PZA CEMENTO-ARENA 1:3. RELLENO EN ZANJAS                                                                                          | 2.00   |
| RELLENO EN ZANJAS COMPACTADO AL 90% PROCTOR CON MATERIAL PRODUCTO DE LA M3 EXCAVACION.                                                                                                              | 160.74 |
| ACARREO 1er. KM. DE MATERIALES PETREOS, ARENA, GRAVA, MAT. PRODUCTO DE EXCAVACION EN CAMION VOLTEO, DESCARGA A VOLTEO EN CAMINO                                                                     |        |
| PLANO REVESTIDO Y LOMERIO SUAVE PAVIMENTADO. ACARREO KM. SUBSECUENTES AL 10., DE                                                                                                                    | 75.03  |
| MATERIALES PETREOS; ARENA, GRAVA,                                                                                                                                                                   |        |
| MATERIAL PRUDUCTO DE EXCAVACION EN                                                                                                                                                                  |        |
| PLANO REVESTIDO Y LOMERIO SUAVE                                                                                                                                                                     |        |
| PAVIMENTADO. M3/KM                                                                                                                                                                                  | 253,55 |
| DESCARGAS                                                                                                                                                                                           |        |
| EXCAVACION EN ZANJAS CON EQUIPO,                                                                                                                                                                    |        |
| EN MATERIAL COMUN, EN SECO.                                                                                                                                                                         |        |
| EXCAVACION EN ZANJAS CON EQUIPO, EN MATERIAL COMUN SECO, ZONA A, M3                                                                                                                                 |        |
| PROFUNDIDAD DE 0.00 A 6.00 M.                                                                                                                                                                       | 214.20 |
| PLANTILLAS APISONADAS AL 85%                                                                                                                                                                        |        |
| PROCTOR EN ZANJAS                                                                                                                                                                                   |        |
| PLANTILLA APISONADA AL 85% PROCTOR EN                                                                                                                                                               |        |
| ZANJAS CON MATERIAL PRODUCTO DE LA M3 EXCAVACION.                                                                                                                                                   | 14.40  |
| SUMINISTRO E INSTALACION DE TUBERÍA                                                                                                                                                                 |        |
| CORRUGADA DE POLIETILENO DE ALTA                                                                                                                                                                    |        |
| DENSIDAD PARA ALCANTARILLADO DE                                                                                                                                                                     |        |
| SUMINISTRO E INSTALACION DE TUBO                                                                                                                                                                    |        |
| SANITARIO CORRUGADO DE POLIETILENO DE                                                                                                                                                               |        |
| ALTA DENSIDAD TIPO N-12, INTERIOR LISO, DE 6" DIAM. C/ CAMPANA & EMPAQUE.Norma NMX-                                                                                                                 | 180.00 |
|                                                                                                                                                                                                     |        |