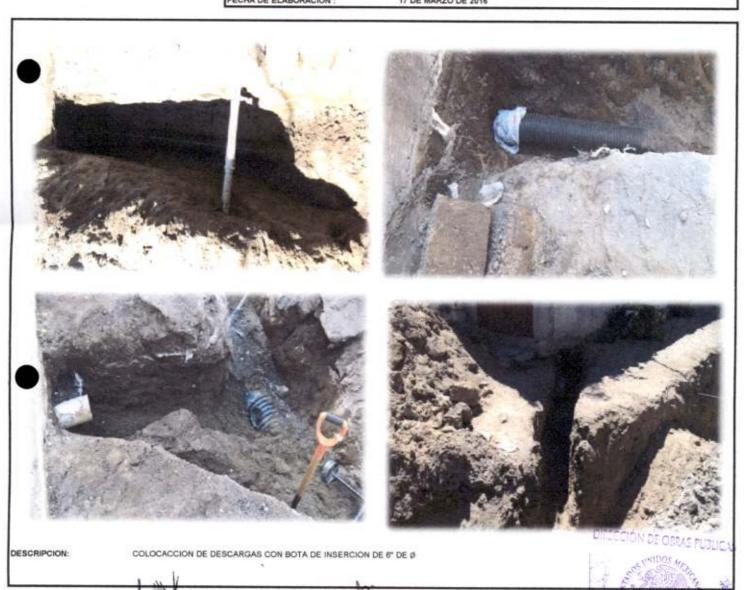

### ACTA DE ENTREGA RECEPCIÓN DE OBRAS POR CONTRATO

| SUMINISTRO Y COLOCACION DE PLANTILLA DE ARENA EN ZANJAS PARA TUBERIA SUMINISTRO E INSTALACION DE TUBERIA CORRUGADA DE POLIETILENO DE ALTA                                                           | 12.76  |
|-----------------------------------------------------------------------------------------------------------------------------------------------------------------------------------------------------|--------|
| DENSIDAD PARA ALCANTARILLADO DE SUMINISTRO E INSTALACION DE TUBO SANITARIO CORRUGADO DE POLIETILENO DE ALTA DENSIDAD TIPO N-12, INTERIOR LISO, DE M 12" DIAM. C/ CAMPANA & EMPAQUE. Norma NMX-E-241 | 159.50 |
| POZO DE VISITA TIPO COMUN, DIAM. DE 0.60<br>A 1.20 M SOBRE TUBO DE 0.60 M., HASTA UNA<br>PROFUNDIDAD DE:                                                                                            |        |
| POZO DE VISITA TIPO COMUN Y PZA PROFUNDIDAD DE HASTA 1.50 M.                                                                                                                                        | 2.00   |
| SUMINISTRO Y COLOCACION DE BROCAL Y TAPA DE CONCRETO, CON MORTERO PZA CEMENTO-ARENA 1:3. RELLENO EN ZANJAS                                                                                          | 2.00   |
| RELLENO EN ZANJAS COMPACTADO AL 90% PROCTOR CON MATERIAL PRODUCTO DE LA M3 EXCAVACION.                                                                                                              | 160.74 |
| ACARREO 1er. KM. DE MATERIALES PETREOS, ARENA, GRAVA, MAT. PRODUCTO DE EXCAVACION EN CAMION VOLTEO, DESCARGA A VOLTEO EN CAMINO                                                                     |        |
| PLANO REVESTIDO Y LOMERIO SUAVE PAVIMENTADO. ACARREO KM. SUBSECUENTES AL 10., DE                                                                                                                    | 75.03  |
| MATERIALES PETREOS; ARENA, GRAVA,                                                                                                                                                                   |        |
| MATERIAL PRUDUCTO DE EXCAVACION EN                                                                                                                                                                  |        |
| PLANO REVESTIDO Y LOMERIO SUAVE                                                                                                                                                                     |        |
| PAVIMENTADO. M3/KM                                                                                                                                                                                  | 253,55 |
| DESCARGAS                                                                                                                                                                                           |        |
| EXCAVACION EN ZANJAS CON EQUIPO,                                                                                                                                                                    |        |
| EN MATERIAL COMUN, EN SECO.                                                                                                                                                                         |        |
| EXCAVACION EN ZANJAS CON EQUIPO, EN MATERIAL COMUN SECO, ZONA A, M3                                                                                                                                 |        |
| PROFUNDIDAD DE 0.00 A 6.00 M.                                                                                                                                                                       | 214.20 |
| PLANTILLAS APISONADAS AL 85%                                                                                                                                                                        |        |
| PROCTOR EN ZANJAS                                                                                                                                                                                   |        |
| PLANTILLA APISONADA AL 85% PROCTOR EN                                                                                                                                                               |        |
| ZANJAS CON MATERIAL PRODUCTO DE LA M3 EXCAVACION.                                                                                                                                                   | 14.40  |
| SUMINISTRO E INSTALACION DE TUBERÍA                                                                                                                                                                 |        |
| CORRUGADA DE POLIETILENO DE ALTA                                                                                                                                                                    |        |
| DENSIDAD PARA ALCANTARILLADO DE                                                                                                                                                                     |        |
| SUMINISTRO E INSTALACION DE TUBO                                                                                                                                                                    |        |
| SANITARIO CORRUGADO DE POLIETILENO DE                                                                                                                                                               |        |
| ALTA DENSIDAD TIPO N-12, INTERIOR LISO, DE 6" DIAM. C/ CAMPANA & EMPAQUE.Norma NMX-                                                                                                                 | 180.00 |
|                                                                                                                                                                                                     |        |

E-241
SUMINISTRO E INSTALACION DE TEE DE INSERCION PVC S-20 SANITARIA PARA TUBERÍA POLIETILENO DE ALTA DENSIDAD PZA C/CAMPANA DE 12" X 6", CON ANILLO INTREGRADO.

RELLENO EN ZANJAS.......
RELLENO EN ZANJAS A VOLTEO UTILIZANDO MATERIAL PRODUCTO DE LA EXCAVACION M3 195.49