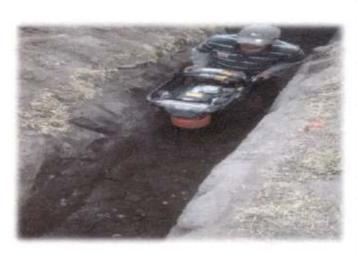

### ACTA DE ENTREGA RECEPCIÓN DE OBRAS POR CONTRATO

| SUMINISTRO Y COLOCACION DE PLANTILLA DE ARENA EN ZANJAS PARA TUBERIA SUMINISTRO E INSTALACION DE TUBERIA CORRUGADA DE POLIETILENO DE ALTA                                                           | 12.76  |
|-----------------------------------------------------------------------------------------------------------------------------------------------------------------------------------------------------|--------|
| DENSIDAD PARA ALCANTARILLADO DE SUMINISTRO E INSTALACION DE TUBO SANITARIO CORRUGADO DE POLIETILENO DE ALTA DENSIDAD TIPO N-12, INTERIOR LISO, DE M 12" DIAM. C/ CAMPANA & EMPAQUE. Norma NMX-E-241 | 159.50 |
| POZO DE VISITA TIPO COMUN, DIAM. DE 0.60<br>A 1.20 M SOBRE TUBO DE 0.60 M., HASTA UNA<br>PROFUNDIDAD DE:                                                                                            |        |
| POZO DE VISITA TIPO COMUN Y PZA PROFUNDIDAD DE HASTA 1.50 M.                                                                                                                                        | 2.00   |
| SUMINISTRO Y COLOCACION DE BROCAL Y TAPA DE CONCRETO, CON MORTERO PZA CEMENTO-ARENA 1:3. RELLENO EN ZANJAS                                                                                          | 2.00   |
| RELLENO EN ZANJAS COMPACTADO AL 90% PROCTOR CON MATERIAL PRODUCTO DE LA M3 EXCAVACION.                                                                                                              | 160.74 |
| ACARREO 1er. KM. DE MATERIALES PETREOS, ARENA, GRAVA, MAT. PRODUCTO DE EXCAVACION EN CAMION VOLTEO, DESCARGA A VOLTEO EN CAMINO                                                                     |        |
| PLANO REVESTIDO Y LOMERIO SUAVE PAVIMENTADO. ACARREO KM. SUBSECUENTES AL 10., DE                                                                                                                    | 75.03  |
| MATERIALES PETREOS; ARENA, GRAVA,                                                                                                                                                                   |        |
| MATERIAL PRUDUCTO DE EXCAVACION EN                                                                                                                                                                  |        |
| PLANO REVESTIDO Y LOMERIO SUAVE                                                                                                                                                                     |        |
| PAVIMENTADO. M3/KM                                                                                                                                                                                  | 253,55 |
| DESCARGAS                                                                                                                                                                                           |        |
| EXCAVACION EN ZANJAS CON EQUIPO,                                                                                                                                                                    |        |
| EN MATERIAL COMUN, EN SECO.                                                                                                                                                                         |        |
| EXCAVACION EN ZANJAS CON EQUIPO, EN MATERIAL COMUN SECO, ZONA A, M3                                                                                                                                 |        |
| PROFUNDIDAD DE 0.00 A 6.00 M.                                                                                                                                                                       | 214.20 |
| PLANTILLAS APISONADAS AL 85%                                                                                                                                                                        |        |
| PROCTOR EN ZANJAS                                                                                                                                                                                   |        |
| PLANTILLA APISONADA AL 85% PROCTOR EN                                                                                                                                                               |        |
| ZANJAS CON MATERIAL PRODUCTO DE LA M3 EXCAVACION.                                                                                                                                                   | 14.40  |
| SUMINISTRO E INSTALACION DE TUBERÍA                                                                                                                                                                 |        |
| CORRUGADA DE POLIETILENO DE ALTA                                                                                                                                                                    |        |
| DENSIDAD PARA ALCANTARILLADO DE                                                                                                                                                                     |        |
| SUMINISTRO E INSTALACION DE TUBO                                                                                                                                                                    |        |
| SANITARIO CORRUGADO DE POLIETILENO DE                                                                                                                                                               |        |
| ALTA DENSIDAD TIPO N-12, INTERIOR LISO, DE 6" DIAM. C/ CAMPANA & EMPAQUE.Norma NMX-                                                                                                                 | 180.00 |
|                                                                                                                                                                                                     |        |

E-241
SUMINISTRO E INSTALACION DE TEE DE INSERCION PVC S-20 SANITARIA PARA TUBERÍA POLIETILENO DE ALTA DENSIDAD PZA C/CAMPANA DE 12" X 6", CON ANILLO INTREGRADO.

RELLENO EN ZANJAS.......
RELLENO EN ZANJAS A VOLTEO UTILIZANDO MATERIAL PRODUCTO DE LA EXCAVACION M3 195.49