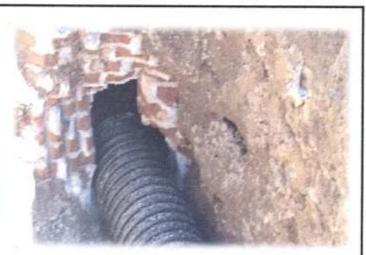

Descripción de los trabajos que se reciben:

| PREELIMINARES DESPALME DE MATERIAL NO APTO |    |         |  |
|--------------------------------------------|----|---------|--|
| P/CIMENTACION Y/O DESPLANTE DE             |    |         |  |
| TERRAPLENES Y EN BANCOS EN BANCOS DE       |    |         |  |
| PRESTAMO                                   |    |         |  |
| LIMPIA Y TRAZO EN EL AREA DE               |    |         |  |
| TRABAJO.                                   | M2 | 271.60  |  |
| RED DE ALCANTARILLADO                      |    | 2. 1.00 |  |
| EXCAVACION PARA DESPLANTE DE               |    |         |  |
| ESTRUCTURAS, EN MATERIAL COMUN SECO.       | M3 | 10.01   |  |
| EXCAVACION EN ZANJAS CON EQUIPO,           |    |         |  |
| EN MATERIAL COMUN, EN SECO.                |    |         |  |
| EXCAVACION EN ZANJAS CON EQUIPO, EN        |    |         |  |
| MATERIAL COMUN SECO, ZONA A,               | МЗ | 100.74  |  |
| PROFUNDIDAD DE 0.00 A 6.00 M.              |    | 189.74  |  |
| SUMINISTRO Y COLOCACION DE                 |    |         |  |
| PLANTILLAS EN ZANJAS PARA ASENTAR          |    |         |  |
| TUBERIA                                    |    |         |  |

### ACTA DE ENTREGA RECEPCIÓN DE OBRAS POR CONTRATO

| SUMINISTRO Y COLOCACION DE PLANTILLA DE ARENA EN ZANJAS PARA TUBERIA SUMINISTRO E INSTALACION DE TUBERIA CORRUGADA DE POLIETILENO DE ALTA                                                           | 12.76  |
|-----------------------------------------------------------------------------------------------------------------------------------------------------------------------------------------------------|--------|
| DENSIDAD PARA ALCANTARILLADO DE SUMINISTRO E INSTALACION DE TUBO SANITARIO CORRUGADO DE POLIETILENO DE ALTA DENSIDAD TIPO N-12, INTERIOR LISO, DE M 12" DIAM. C/ CAMPANA & EMPAQUE. Norma NMX-E-241 | 159.50 |
| POZO DE VISITA TIPO COMUN, DIAM. DE 0.60<br>A 1.20 M SOBRE TUBO DE 0.60 M., HASTA UNA<br>PROFUNDIDAD DE:                                                                                            |        |
| POZO DE VISITA TIPO COMUN Y PZA PROFUNDIDAD DE HASTA 1.50 M.                                                                                                                                        | 2.00   |
| SUMINISTRO Y COLOCACION DE BROCAL Y TAPA DE CONCRETO, CON MORTERO PZA CEMENTO-ARENA 1:3. RELLENO EN ZANJAS                                                                                          | 2.00   |
| RELLENO EN ZANJAS COMPACTADO AL 90% PROCTOR CON MATERIAL PRODUCTO DE LA M3 EXCAVACION.                                                                                                              | 160.74 |
| ACARREO 1er. KM. DE MATERIALES PETREOS, ARENA, GRAVA, MAT. PRODUCTO DE EXCAVACION EN CAMION VOLTEO, DESCARGA A VOLTEO EN CAMINO                                                                     |        |
| PLANO REVESTIDO Y LOMERIO SUAVE PAVIMENTADO. ACARREO KM. SUBSECUENTES AL 10., DE                                                                                                                    | 75.03  |
| MATERIALES PETREOS; ARENA, GRAVA,                                                                                                                                                                   |        |
| MATERIAL PRUDUCTO DE EXCAVACION EN                                                                                                                                                                  |        |
| PLANO REVESTIDO Y LOMERIO SUAVE                                                                                                                                                                     |        |
| PAVIMENTADO. M3/KM                                                                                                                                                                                  | 253,55 |
| DESCARGAS                                                                                                                                                                                           |        |
| EXCAVACION EN ZANJAS CON EQUIPO,                                                                                                                                                                    |        |
| EN MATERIAL COMUN, EN SECO.                                                                                                                                                                         |        |
| EXCAVACION EN ZANJAS CON EQUIPO, EN MATERIAL COMUN SECO, ZONA A, M3                                                                                                                                 |        |
| PROFUNDIDAD DE 0.00 A 6.00 M.                                                                                                                                                                       | 214.20 |
| PLANTILLAS APISONADAS AL 85%                                                                                                                                                                        |        |
| PROCTOR EN ZANJAS                                                                                                                                                                                   |        |
| PLANTILLA APISONADA AL 85% PROCTOR EN                                                                                                                                                               |        |
| ZANJAS CON MATERIAL PRODUCTO DE LA M3 EXCAVACION.                                                                                                                                                   | 14.40  |
| SUMINISTRO E INSTALACION DE TUBERÍA                                                                                                                                                                 |        |
| CORRUGADA DE POLIETILENO DE ALTA                                                                                                                                                                    |        |
| DENSIDAD PARA ALCANTARILLADO DE                                                                                                                                                                     |        |
| SUMINISTRO E INSTALACION DE TUBO                                                                                                                                                                    |        |
| SANITARIO CORRUGADO DE POLIETILENO DE                                                                                                                                                               |        |
| ALTA DENSIDAD TIPO N-12, INTERIOR LISO, DE 6" DIAM. C/ CAMPANA & EMPAQUE.Norma NMX-                                                                                                                 | 180.00 |
|                                                                                                                                                                                                     |        |