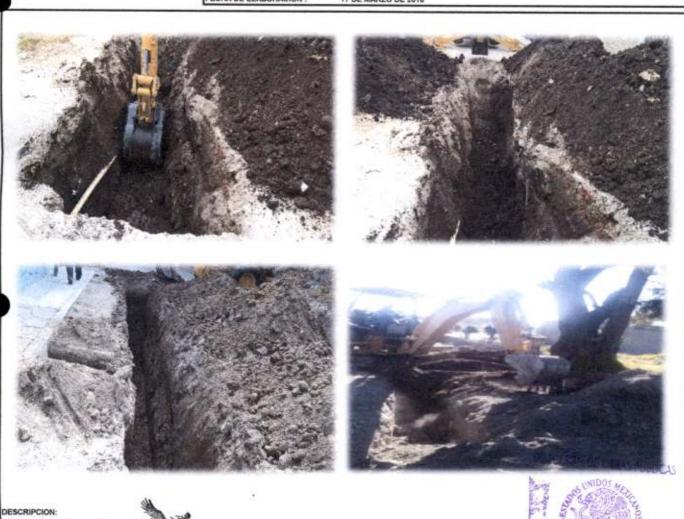

Descripción de los trabajos que se reciben:

SUMINISTRO Y COLOCACION DE PLANTILLAS EN ZANJAS PARA

**PREELIMINARES** 

**ASENTAR TUBERIA** 

DESPALME DE MATERIAL NO APTO P/CIMENTACION Y/O DESPLANTE DE TERRAPLENES Y EN BANCOS EN BANCOS DE PRESTAMO LIMPIA Y TRAZO EN EL AREA M2 DE TRABAJO. 275.76 **RED DE ALCANTARILLADO EXCAVACION EN ZANJAS CON** EQUIPO, EN MATERIAL COMUN, EN SECO. EXCAVACION EN ZANJAS CON EQUIPO, EN MATERIAL COMUN МЗ SECO, ZONA A, PROFUNDIDAD DE 192.80 0.00 A 6.00 M.

| SUMINISTRO Y COLOCACION DE<br>PLANTILLA DE ARENA EN ZANJAS<br>PARA TUBERIA<br>SUMINISTRO E INSTALACION DE                                                                                                                                                                                                                                     | M3    | 12.98  |  |
|-----------------------------------------------------------------------------------------------------------------------------------------------------------------------------------------------------------------------------------------------------------------------------------------------------------------------------------------------|-------|--------|--|
| TUBERÍA CORRUGADA DE POLIETILENO DE ALTA DENSIDAD PARA ALCANTARILLADO DE SUMINISTRO E INSTALACION DE TUBO SANITARIO CORRUGADO DE POLIETILENO DE ALTA DENSIDAD TIPO N-12, INTERIOR LISO, DE 12" DIAM. C/ CAMPANA & EMPAQUE. Norma NMX-E-241 POZO DE VISITA TIPO COMUN, DIAM. DE 0.60 A 1.20 M SOBRE TUBO DE 0.60 M., HASTA UNA PROFUNDIDAD DE: | М     | 162.30 |  |
| POZO DE VISITA TIPO COMUN Y PROFUNDIDAD DE HASTA 1.00 M.                                                                                                                                                                                                                                                                                      | PZA   | 1.00   |  |
| POZO DE VISITA TIPO COMUN Y<br>PROFUNDIDAD DE HASTA 1.50 M.<br>SUMINISTRO Y COLOCACION DE                                                                                                                                                                                                                                                     | PZA   | 1.00   |  |
| BROCAL Y TAPA DE CONCRETO,<br>CON MORTERO CEMENTO-ARENA                                                                                                                                                                                                                                                                                       | PZA   | 2.00   |  |
| 1:3.  RELLENO EN ZANJAS  RELLENO EN ZANJAS  COMPACTADO AL 90% PROCTOR  CON MATERIAL PRODUCTO DE LA  EXCAVACION.                                                                                                                                                                                                                               | МЗ    | 163.30 |  |
| ACARREO 1er. KM. DE MATERIALES PETREOS, ARENA, GRAVA, MAT. PRODUCTO DE EXCAVACION EN CAMION VOLTEO, DESCARGA A VOLTEO EN CAMINO PLANO REVESTIDO Y LOMERIO SUAVE PAVIMENTADO. ACARREO KM. SUBSECUENTES AL 1o., DE MATERIALES PETREOS; ARENA, GRAVA, MATERIAL PRUDUCTO DE EXCAVACION EN CAMION VOLTEO, EN CAMINO                                | M3    | 62.45  |  |
| PLANO REVESTIDO Y LOMERIO SUAVE PAVIMENTADO.  DESCARGAS                                                                                                                                                                                                                                                                                       | M3/KM | 191.75 |  |
| EXCAVACION EN ZANJAS CON EQUIPO, EN MATERIAL COMUN, EN SECO. EXCAVACION EN ZANJAS CON EQUIPO, EN MATERIAL COMUN SECO, ZONA A, PROFUNDIDAD DE 0.00 A 6.00 M.                                                                                                                                                                                   | M3    | 205.92 |  |
|                                                                                                                                                                                                                                                                                                                                               |       |        |  |