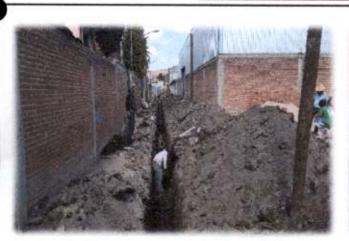

Descripción de los trabajos que se reciben:

SUMINISTRO Y COLOCACION DE PLANTILLAS EN ZANJAS PARA

**PREELIMINARES** 

**ASENTAR TUBERIA** 

DESPALME DE MATERIAL NO APTO P/CIMENTACION Y/O DESPLANTE DE TERRAPLENES Y EN BANCOS EN BANCOS DE PRESTAMO LIMPIA Y TRAZO EN EL AREA M2 DE TRABAJO. 275.76 **RED DE ALCANTARILLADO EXCAVACION EN ZANJAS CON** EQUIPO, EN MATERIAL COMUN, EN SECO. EXCAVACION EN ZANJAS CON EQUIPO, EN MATERIAL COMUN МЗ SECO, ZONA A, PROFUNDIDAD DE 192.80 0.00 A 6.00 M.

| SUMINISTRO Y COLOCACION DE<br>PLANTILLA DE ARENA EN ZANJAS<br>PARA TUBERIA<br>SUMINISTRO E INSTALACION DE                                                                                                                                                                                                                                     | M3    | 12.98  |  |
|-----------------------------------------------------------------------------------------------------------------------------------------------------------------------------------------------------------------------------------------------------------------------------------------------------------------------------------------------|-------|--------|--|
| TUBERÍA CORRUGADA DE POLIETILENO DE ALTA DENSIDAD PARA ALCANTARILLADO DE SUMINISTRO E INSTALACION DE TUBO SANITARIO CORRUGADO DE POLIETILENO DE ALTA DENSIDAD TIPO N-12, INTERIOR LISO, DE 12" DIAM. C/ CAMPANA & EMPAQUE. Norma NMX-E-241 POZO DE VISITA TIPO COMUN, DIAM. DE 0.60 A 1.20 M SOBRE TUBO DE 0.60 M., HASTA UNA PROFUNDIDAD DE: | М     | 162.30 |  |
| POZO DE VISITA TIPO COMUN Y PROFUNDIDAD DE HASTA 1.00 M.                                                                                                                                                                                                                                                                                      | PZA   | 1.00   |  |
| POZO DE VISITA TIPO COMUN Y<br>PROFUNDIDAD DE HASTA 1.50 M.<br>SUMINISTRO Y COLOCACION DE                                                                                                                                                                                                                                                     | PZA   | 1.00   |  |
| BROCAL Y TAPA DE CONCRETO,<br>CON MORTERO CEMENTO-ARENA                                                                                                                                                                                                                                                                                       | PZA   | 2.00   |  |
| 1:3.  RELLENO EN ZANJAS  RELLENO EN ZANJAS  COMPACTADO AL 90% PROCTOR  CON MATERIAL PRODUCTO DE LA  EXCAVACION.                                                                                                                                                                                                                               | МЗ    | 163.30 |  |
| ACARREO 1er. KM. DE MATERIALES PETREOS, ARENA, GRAVA, MAT. PRODUCTO DE EXCAVACION EN CAMION VOLTEO, DESCARGA A VOLTEO EN CAMINO PLANO REVESTIDO Y LOMERIO SUAVE PAVIMENTADO. ACARREO KM. SUBSECUENTES AL 1o., DE MATERIALES PETREOS; ARENA, GRAVA, MATERIAL PRUDUCTO DE EXCAVACION EN CAMION VOLTEO, EN CAMINO                                | M3    | 62.45  |  |
| PLANO REVESTIDO Y LOMERIO SUAVE PAVIMENTADO.  DESCARGAS                                                                                                                                                                                                                                                                                       | M3/KM | 191.75 |  |
| EXCAVACION EN ZANJAS CON EQUIPO, EN MATERIAL COMUN, EN SECO. EXCAVACION EN ZANJAS CON EQUIPO, EN MATERIAL COMUN SECO, ZONA A, PROFUNDIDAD DE 0.00 A 6.00 M.                                                                                                                                                                                   | M3    | 205.92 |  |
|                                                                                                                                                                                                                                                                                                                                               |       |        |  |