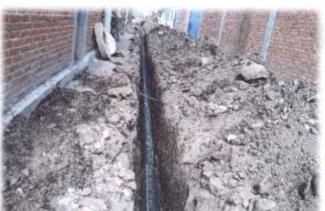

Descripción de los trabajos que se reciben:

SUMINISTRO Y COLOCACION DE PLANTILLAS EN ZANJAS PARA

**PREELIMINARES** 

**ASENTAR TUBERIA** 

DESPALME DE MATERIAL NO APTO P/CIMENTACION Y/O DESPLANTE DE TERRAPLENES Y EN BANCOS EN BANCOS DE PRESTAMO LIMPIA Y TRAZO EN EL AREA M2 DE TRABAJO. 275.76 **RED DE ALCANTARILLADO EXCAVACION EN ZANJAS CON** EQUIPO, EN MATERIAL COMUN, EN SECO. EXCAVACION EN ZANJAS CON EQUIPO, EN MATERIAL COMUN МЗ SECO, ZONA A, PROFUNDIDAD DE 192.80 0.00 A 6.00 M.

| SUMINISTRO Y COLOCACION DE<br>PLANTILLA DE ARENA EN ZANJAS<br>PARA TUBERIA<br>SUMINISTRO E INSTALACION DE                                                                                                                                                                                                                                     | M3    | 12.98  |  |
|-----------------------------------------------------------------------------------------------------------------------------------------------------------------------------------------------------------------------------------------------------------------------------------------------------------------------------------------------|-------|--------|--|
| TUBERÍA CORRUGADA DE POLIETILENO DE ALTA DENSIDAD PARA ALCANTARILLADO DE SUMINISTRO E INSTALACION DE TUBO SANITARIO CORRUGADO DE POLIETILENO DE ALTA DENSIDAD TIPO N-12, INTERIOR LISO, DE 12" DIAM. C/ CAMPANA & EMPAQUE. Norma NMX-E-241 POZO DE VISITA TIPO COMUN, DIAM. DE 0.60 A 1.20 M SOBRE TUBO DE 0.60 M., HASTA UNA PROFUNDIDAD DE: | М     | 162.30 |  |
| POZO DE VISITA TIPO COMUN Y PROFUNDIDAD DE HASTA 1.00 M.                                                                                                                                                                                                                                                                                      | PZA   | 1.00   |  |
| POZO DE VISITA TIPO COMUN Y<br>PROFUNDIDAD DE HASTA 1.50 M.<br>SUMINISTRO Y COLOCACION DE                                                                                                                                                                                                                                                     | PZA   | 1.00   |  |
| BROCAL Y TAPA DE CONCRETO,<br>CON MORTERO CEMENTO-ARENA                                                                                                                                                                                                                                                                                       | PZA   | 2.00   |  |
| 1:3.  RELLENO EN ZANJAS  RELLENO EN ZANJAS  COMPACTADO AL 90% PROCTOR  CON MATERIAL PRODUCTO DE LA  EXCAVACION.                                                                                                                                                                                                                               | МЗ    | 163.30 |  |
| ACARREO 1er. KM. DE MATERIALES PETREOS, ARENA, GRAVA, MAT. PRODUCTO DE EXCAVACION EN CAMION VOLTEO, DESCARGA A VOLTEO EN CAMINO PLANO REVESTIDO Y LOMERIO SUAVE PAVIMENTADO. ACARREO KM. SUBSECUENTES AL 1o., DE MATERIALES PETREOS; ARENA, GRAVA, MATERIAL PRUDUCTO DE EXCAVACION EN CAMION VOLTEO, EN CAMINO                                | M3    | 62.45  |  |
| PLANO REVESTIDO Y LOMERIO SUAVE PAVIMENTADO.  DESCARGAS                                                                                                                                                                                                                                                                                       | M3/KM | 191.75 |  |
| EXCAVACION EN ZANJAS CON EQUIPO, EN MATERIAL COMUN, EN SECO. EXCAVACION EN ZANJAS CON EQUIPO, EN MATERIAL COMUN SECO, ZONA A, PROFUNDIDAD DE 0.00 A 6.00 M.                                                                                                                                                                                   | M3    | 205.92 |  |
|                                                                                                                                                                                                                                                                                                                                               |       |        |  |