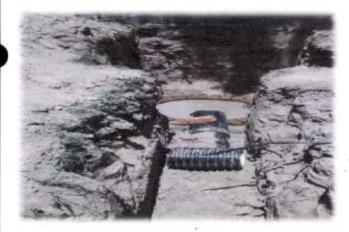

| SUMINISTRO Y COLOCACION DE<br>PLANTILLA DE ARENA EN ZANJAS<br>PARA TUBERIA<br>SUMINISTRO E INSTALACION DE                                                                                                                                                                                                                                     | M3    | 12.98  |  |
|-----------------------------------------------------------------------------------------------------------------------------------------------------------------------------------------------------------------------------------------------------------------------------------------------------------------------------------------------|-------|--------|--|
| TUBERÍA CORRUGADA DE POLIETILENO DE ALTA DENSIDAD PARA ALCANTARILLADO DE SUMINISTRO E INSTALACION DE TUBO SANITARIO CORRUGADO DE POLIETILENO DE ALTA DENSIDAD TIPO N-12, INTERIOR LISO, DE 12" DIAM. C/ CAMPANA & EMPAQUE. Norma NMX-E-241 POZO DE VISITA TIPO COMUN, DIAM. DE 0.60 A 1.20 M SOBRE TUBO DE 0.60 M., HASTA UNA PROFUNDIDAD DE: | М     | 162.30 |  |
| POZO DE VISITA TIPO COMUN Y PROFUNDIDAD DE HASTA 1.00 M.                                                                                                                                                                                                                                                                                      | PZA   | 1.00   |  |
| POZO DE VISITA TIPO COMUN Y<br>PROFUNDIDAD DE HASTA 1.50 M.<br>SUMINISTRO Y COLOCACION DE                                                                                                                                                                                                                                                     | PZA   | 1.00   |  |
| BROCAL Y TAPA DE CONCRETO,<br>CON MORTERO CEMENTO-ARENA                                                                                                                                                                                                                                                                                       | PZA   | 2.00   |  |
| 1:3.  RELLENO EN ZANJAS  RELLENO EN ZANJAS  COMPACTADO AL 90% PROCTOR  CON MATERIAL PRODUCTO DE LA  EXCAVACION.                                                                                                                                                                                                                               | МЗ    | 163.30 |  |
| ACARREO 1er. KM. DE MATERIALES PETREOS, ARENA, GRAVA, MAT. PRODUCTO DE EXCAVACION EN CAMION VOLTEO, DESCARGA A VOLTEO EN CAMINO PLANO REVESTIDO Y LOMERIO SUAVE PAVIMENTADO. ACARREO KM. SUBSECUENTES AL 1o., DE MATERIALES PETREOS; ARENA, GRAVA, MATERIAL PRUDUCTO DE EXCAVACION EN CAMION VOLTEO, EN CAMINO                                | M3    | 62.45  |  |
| PLANO REVESTIDO Y LOMERIO SUAVE PAVIMENTADO.  DESCARGAS                                                                                                                                                                                                                                                                                       | M3/KM | 191.75 |  |
| EXCAVACION EN ZANJAS CON EQUIPO, EN MATERIAL COMUN, EN SECO. EXCAVACION EN ZANJAS CON EQUIPO, EN MATERIAL COMUN SECO, ZONA A, PROFUNDIDAD DE 0.00 A 6.00 M.                                                                                                                                                                                   | M3    | 205.92 |  |
|                                                                                                                                                                                                                                                                                                                                               |       |        |  |